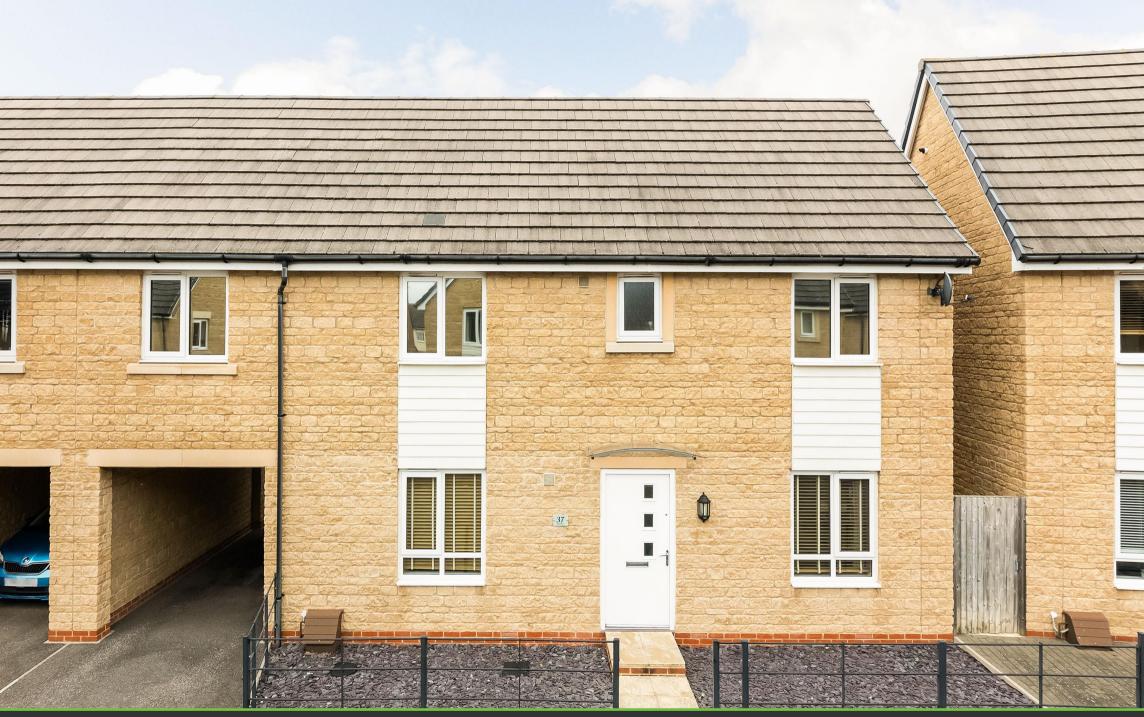

Hodsons are delighted to be presenting to the market this lovely 4 bedroom semi-detached house situated on Blackthorn Road on the Great Western Park estate. With a welcoming entrance hall with cloakroom and leading into the comfortable lounge with French doors leading out into the well maintained garden, the kitchen which has a generous storage cupboard and good storage in the modern white kitchen with integrated appliances and the additional reception room which offers a space that can be used either as a dining room, playroom or home office completes the ground floor. The first floor offers the main bedroom with fitted double wardrobes and the en-suite shower room plus two further double bedrooms and a single bedroom. The family bathroom is modern and completes the first floor. There is driveway parking to the side of the property which gives access to the single garage and gated side access into the garden which is mainly laid to lawn and with a lovely seating area at the bottom of the garden.

- Four bedroom semi detached property situated on GWP
- Driveway parking and single garage
- Comfortable lounge with French doors leading out into the garden plus additional reception room
- Modern white kitchen with good storage and additional large storage cupboard
- Main bedroom has fitted wardrobes and en-suite shower room.
- Two further double bedrooms and a single bedroom
- Garden is mainly laid to lawn with large patio area and gated access to the drive
- Within walking distance of primary and secondary schools and local amenities