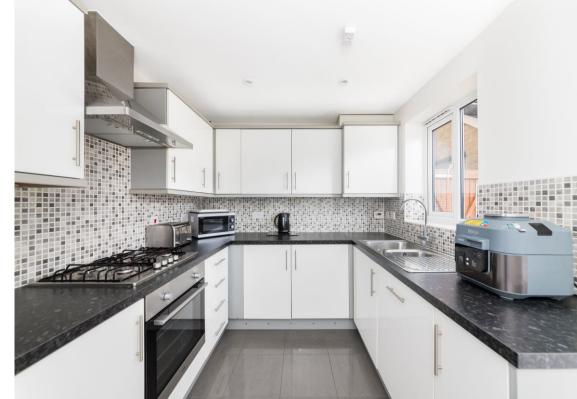

Hodsons are delighted to be presenting to the market this lovely 4 bedroom semi-detached house situated on Blackthorn Road on the Great Western Park estate. With a welcoming entrance hall with cloakroom and leading into the comfortable lounge with French doors leading out into the well maintained garden, the kitchen which has a generous storage cupboard and good storage in the modern white kitchen with integrated appliances and the additional reception room which offers a space that can be used either as a dining room, playroom or home office completes the ground floor. The first floor offers the main bedroom with fitted double wardrobes and the en-suite shower room plus two further double bedrooms and a single bedroom. The family bathroom is modern and completes the first floor. There is driveway parking to the side of the property which gives access to the single garage and gated side access into the garden which is mainly laid to lawn and with a lovely seating area at the bottom of the garden.

- Four bedroom semi detached property situated on GWP
- Driveway parking and single garage
- Comfortable lounge with French doors leading out into the garden plus additional reception room
- Modern white kitchen with good storage and additional large storage cupboard
- Main bedroom has fitted wardrobes and en-suite shower room.
- Two further double bedrooms and a single bedroom
- Garden is mainly laid to lawn with large patio area and gated access to the drive
- Within walking distance of primary and secondary schools and local amenities