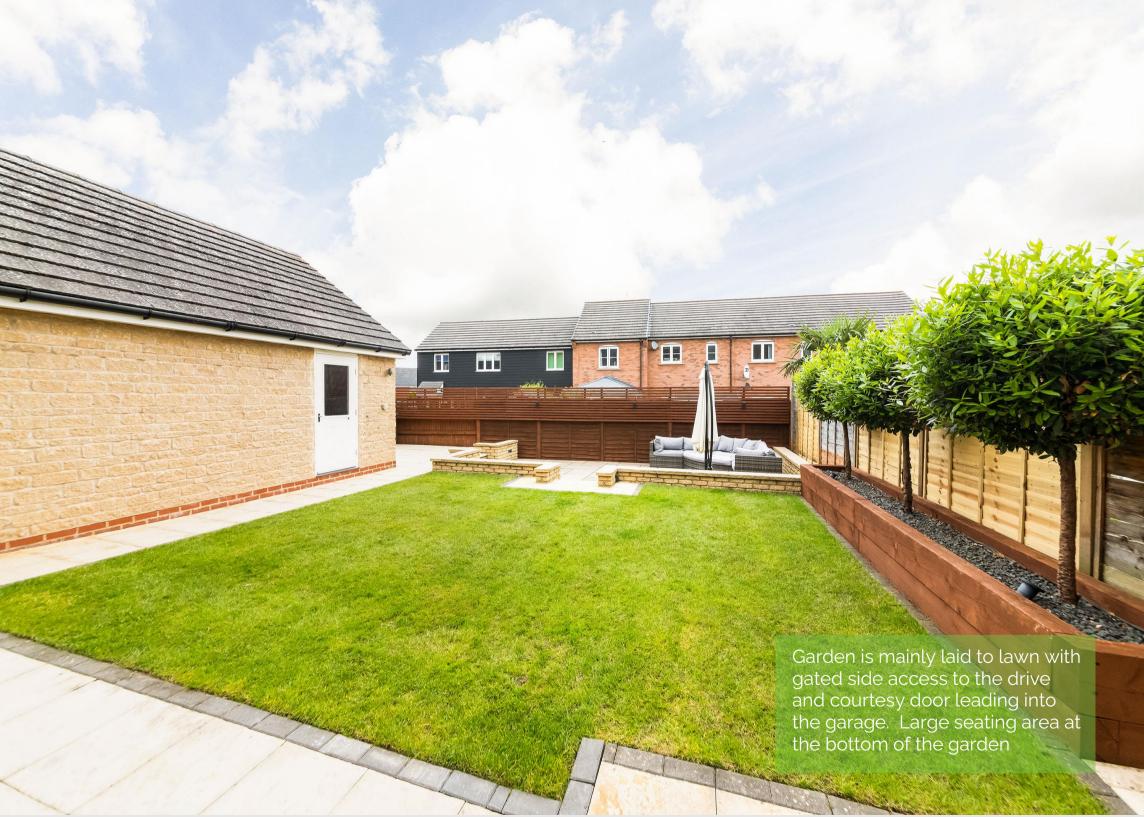

Hodsons are delighted to be presenting to the market this lovely 4 bedroom semi-detached house situated on Blackthorn Road on the Great Western Park estate. With a welcoming entrance hall with cloakroom and leading into the comfortable lounge with French doors leading out into the well maintained garden, the kitchen which has a generous storage cupboard and good storage in the modern white kitchen with integrated appliances and the additional reception room which offers a space that can be used either as a dining room, playroom or home office completes the ground floor. The first floor offers the main bedroom with fitted double wardrobes and the en-suite shower room plus two further double bedrooms and a single bedroom. The family bathroom is modern and completes the first floor. There is driveway parking to the side of the property which gives access to the single garage and gated side access into the garden which is mainly laid to lawn and with a lovely seating area at the bottom of the garden.

- Four bedroom semi detached property situated on GWP
- Driveway parking and single garage
- Comfortable lounge with French doors leading out into the garden plus additional reception room
- Modern white kitchen with good storage and additional large storage cupboard
- Main bedroom has fitted wardrobes and en-suite shower room.
- Two further double bedrooms and a single bedroom
- Garden is mainly laid to lawn with large patio area and gated access to the drive
- Within walking distance of primary and secondary schools and local amenities