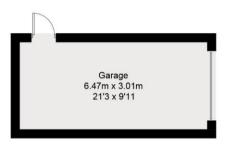

## Blackthorn Road, OX11

Approximate Gross Internal Area = 103.0 sq m / 1109 sq ft Garage = 19.7 sq m / 212 sq ft Total = 122.7 sq m / 1321 sq ft

IN

**Ground Floor** 

(Not Shown In Actual Location / Orientation)

First Floor

Floor plan produced in accordance with RICS Property Measurement Standards. © Mortimer Photography. Produced for Hodsons. Unauthorised reproduction prohibited. (ID1090790)

T: 01235 511406

E: didcot@hodsons.co.uk