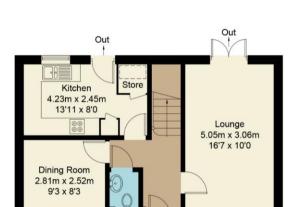

## Blackthorn Road, OX11

Approximate Gross Internal Area = 103.0 sq m / 1109 sq ft Garage = 19.7 sq m / 212 sq ft Total = 122.7 sq m / 1321 sq ft

IN

**Ground Floor** 

(Not Shown In Actual Location / Orientation)

First Floor

Floor plan produced in accordance with RICS Property Measurement Standards. © Mortimer Photography. Produced for Hodsons. Unauthorised reproduction prohibited. (ID1090790)

T: 01235 511406

E: didcot@hodsons.co.uk