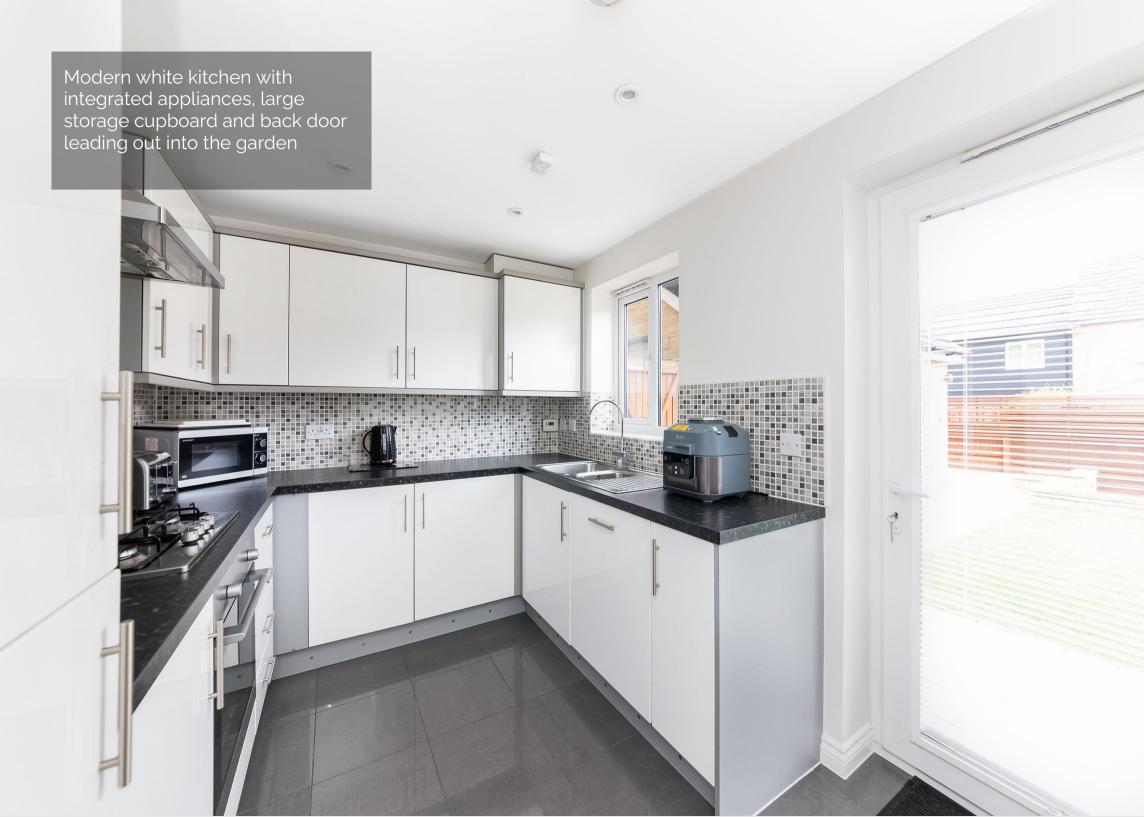

Hodsons are delighted to be presenting to the market this lovely 4 bedroom semi-detached house situated on Blackthorn Road on the Great Western Park estate. With a welcoming entrance hall with cloakroom and leading into the comfortable lounge with French doors leading out into the well maintained garden, the kitchen which has a generous storage cupboard and good storage in the modern white kitchen with integrated appliances and the additional reception room which offers a space that can be used either as a dining room, playroom or home office completes the ground floor. The first floor offers the main bedroom with fitted double wardrobes and the en-suite shower room plus two further double bedrooms and a single bedroom. The family bathroom is modern and completes the first floor. There is driveway parking to the side of the property which gives access to the single garage and gated side access into the garden which is mainly laid to lawn and with a lovely seating area at the bottom of the garden.

- Four bedroom semi detached property situated on GWP
- Driveway parking and single garage
- Comfortable lounge with French doors leading out into the garden plus additional reception room
- Modern white kitchen with good storage and additional large storage cupboard
- Main bedroom has fitted wardrobes and en-suite shower room.
- Two further double bedrooms and a single bedroom
- Garden is mainly laid to lawn with large patio area and gated access to the drive
- Within walking distance of primary and secondary schools and local amenities