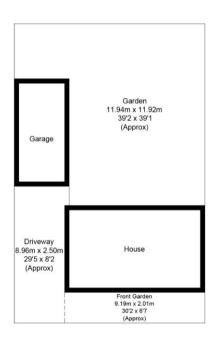

## Blackthorn Road, OX11

Approximate Gross Internal Area = 103.0 sq m / 1109 sq ft Garage = 19.7 sq m / 212 sq ft Total = 122.7 sq m / 1321 sq ft

IN

**Ground Floor** 

(Not Shown In Actual Location / Orientation)