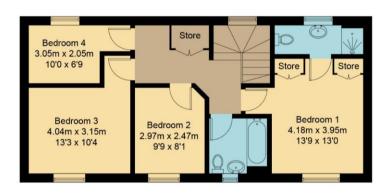

## Blackthorn Road, OX11

Approximate Gross Internal Area = 103.0 sq m / 1109 sq ft Garage = 19.7 sq m / 212 sq ft Total = 122.7 sq m / 1321 sq ft

IN

**Ground Floor** 

(Not Shown In Actual Location / Orientation)

First Floor

Floor plan produced in accordance with RICS Property Measurement Standards. © Mortimer Photography. Produced for Hodsons. Unauthorised reproduction prohibited. (ID1090790)

T: 01235 511406

E: didcot@hodsons.co.uk