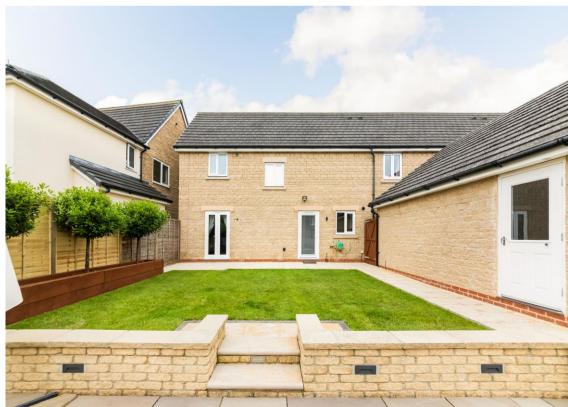

Hodsons are delighted to be presenting to the market this lovely 4 bedroom semi-detached house situated on Blackthorn Road on the Great Western Park estate. With a welcoming entrance hall with cloakroom and leading into the comfortable lounge with French doors leading out into the well maintained garden, the kitchen which has a generous storage cupboard and good storage in the modern white kitchen with integrated appliances and the additional reception room which offers a space that can be used either as a dining room, playroom or home office completes the ground floor. The first floor offers the main bedroom with fitted double wardrobes and the en-suite shower room plus two further double bedrooms and a single bedroom. The family bathroom is modern and completes the first floor. There is driveway parking to the side of the property which gives access to the single garage and gated side access into the garden which is mainly laid to lawn and with a lovely seating area at the bottom of the garden.

- Four bedroom semi detached property situated on GWP
- Driveway parking and single garage
- Comfortable lounge with French doors leading out into the garden plus additional reception room
- Modern white kitchen with good storage and additional large storage cupboard
- Main bedroom has fitted wardrobes and en-suite shower room.
- Two further double bedrooms and a single bedroom
- Garden is mainly laid to lawn with large patio area and gated access to the drive
- Within walking distance of primary and secondary schools and local amenities